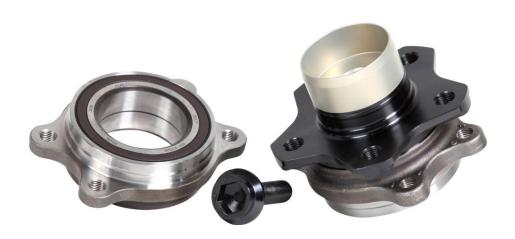

## Wheel Bearing unit

Wheel bearing and flange that fits in with our outer drive shaft Joint "Unic" (see driveshafts).

- This bearing unit in combination with a high strength aluminium upright makes a package in "WRC level" in terms of weight and stability but with more mileage between service.
- The unit is compact which means longer drive shaft's and therefore less joint angles.
- It has magnetic inserts for speed sensor.
- The flange has 5 pcs. M14x1,5 thread holes at diam. 112mm.
- The optional guide sleeve facilitates the mounting of the wheel (light colored in the photo).