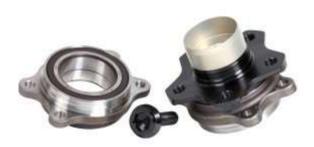

## Wheel bearing unit

Wheel bearing and flange that fits in with our outer drive shaft Joint "Unic" (see driveshafts).

- This bearing unit in combination with a high strength aluminium upright makes a package in "WRC level" in terms of weight and stability but with more mileage between service.
- The unit is compact which means longer drive shaft's and therefore less joint angles.
- It has magnetic inserts for speed sensor.
- The flange has 5 pcs. M14x1,5 thread holes at diam. 112mm.

Tel: +46 (0)533-170 70

Web: www.unicus.se

Mob. +46 (0)705 - 366533 E-mail: info@unicus.se

 The optional guide sleeve facilitates the mounting of the wheel (light colored in the photo).