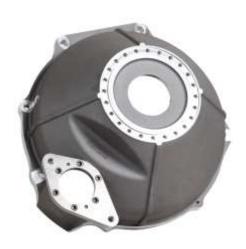

## **Clutch housing**

Clutch housing tailored to the customer's engine. Bracket for starter that can be covered when not in use. If our starter is used the flywheel ring gear need to be manufactured according to our specifications. The starter position which is low and further back, is advantageous from a weight standpoint and also frees space beside the engine block where it may otherwise be located. This also makes it easy to change, and the area it is not so hot. The starter motor can be seen in the "details" – site.