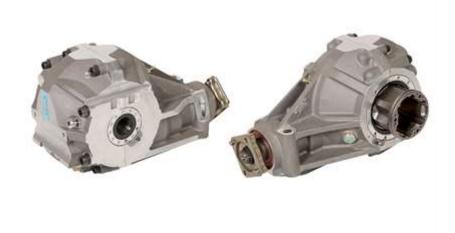

## Final Gear unit – Front

- Two-piece aluminum housing
- Pinion and Crown wheel of lightweight design
- Unic LH-diff in lightweight design

- Tulip (tripod housing) recessed in the house to allow a longer drive shaft, and a long plunge

which is needed for a long-travel suspension and a low engine position

– Weight: 21 kg incl. Tulip