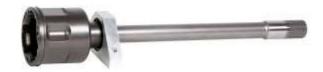

## Transaxle

## Trans axel = axle connecting the front diff with the left drive shaft (located under engine).

Support bearing unit with 2x M10 thread holes to be mounted in the sub frame. Tulip (tripod housing) with extra long plunge which is important for locating the front diff & engine low. The length is made on request.